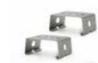

05AA1330 Single wire 3000mm adjustable suspension kit.

103

H D

05AA14 Spacers kit for ceiling mounting.

05AA11 Bracket for continuous rows installation length 1500mm.

05AA15 Brackets kit for wall installation.

05AAVTS: 1161mm 05AAVTL: 1441mm Transparent protective glass.

STILLA