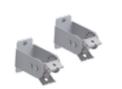

This bracket serves as the mechanical joining, allows the masking of the connection cable between 2 devices and reduces the suspension points. It is click fixed on the devices and can be cut at the construction site.

05AA1330 Single wire 3000mm adjustable suspension kit.

103

H D

05AA14 Spacers kit for ceiling mounting.

05AA11 Bracket for continuous rows installation length 1500mm.

05AA15 Brackets kit for wall installation.