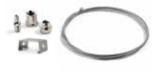

05AA1330 Single wire 3000mm adjustable suspension kit.

103

H D

05AA14 Spacers kit for ceiling mounting.

05AA11 Bracket for continuous rows installation length 1500mm.

05AA15 Brackets kit for wall installation.