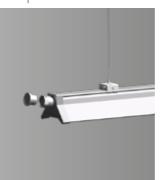

This bracket serves as the mechanical joining, allows the masking of the connection cable between 2 devices and reduces the suspension points. It is click fixed on the devices and can be cut at the construction site.