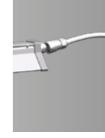

This bracket serves as the mechanical joining, allows the masking of the connection cable between 2 devices and reduces the suspension points. It is click fixed on the devices and can be cut at the construction site.