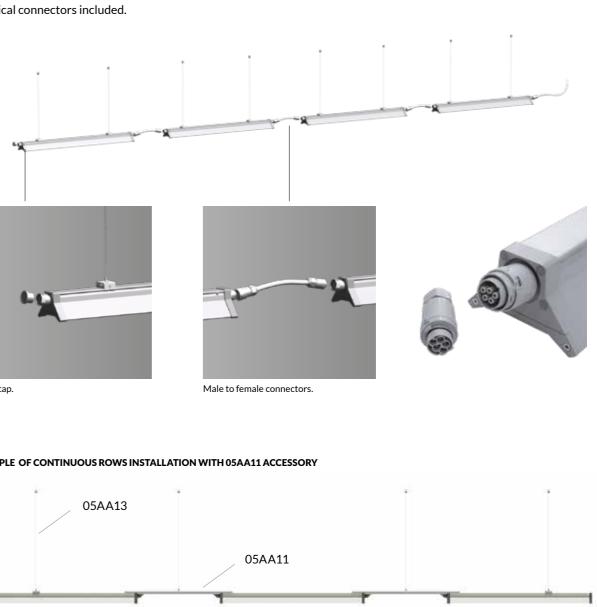

## CONTINUOUS ROWS INSTALLATION EXAMPLE

Continuous rows installation is very easy thanks to the practical connectors included.

Thanks to the 05AA11 accessory you can install the devices in suspended continuous line by avoiding the use of busbars or cable raceways.

This bracket serves as the mechanical joining, allows the masking of the connection cable between 2 devices and reduces the suspension points. It is click fixed on the devices and can be cut at the construction site.