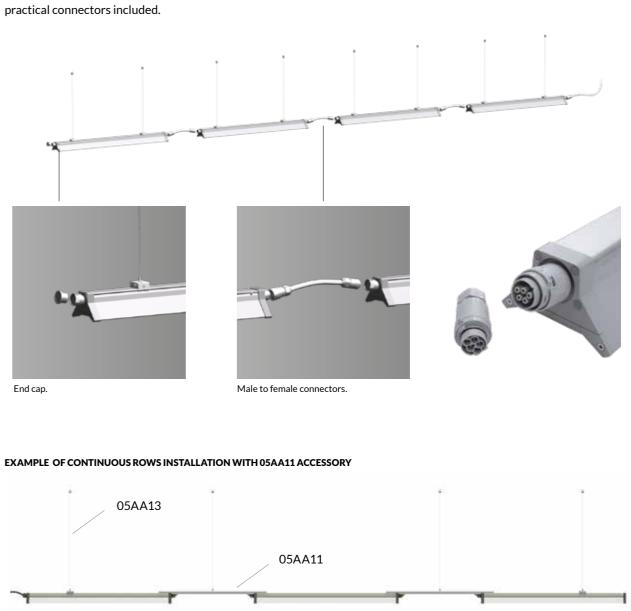

## CONTINUOUS ROWS INSTALLATION EXAMPLE

Continuous rows installation is very easy thanks to the practical connectors included.

Thanks to the 05AA11 accessory you can install the devices in suspended continuous line by avoiding the use of busbars or cable raceways.

This bracket serves as the mechanical joining, allows the masking of the connection cable between 2 devices and reduces the suspension points. It is click fixed on the devices and can be cut at the construction site.

05AA1330 Single wire 3000mm adjustable suspension kit.

103

H D

05AA14 Spacers kit for ceiling mounting.

05AA11 Bracket for continuous rows installation length 1500mm.

05AA15 Brackets kit for wall installation.