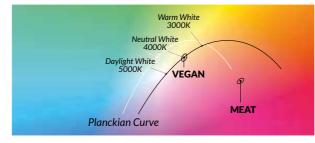

#### OPTIC

Methacrylate satin antistatic diffuser screen, UGR<22. ILC (Indirect Light Control) technology for partially indirect emission.

FRESH MEAT - VEGAN

# FOOD - Specialized led modules

 MEAT / FRESH MEAT: the red tones are very strong, for a fresh and inviting presentation of red meats and charcuterie.

•VEGAN: used to enhance the natural colour of the products and are suitable to light fruit and wine departments.