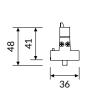

### COLOUR TEMPERATURE:

| COD       | Ä               | lm   | mm   |  |
|-----------|-----------------|------|------|--|
| 19PG24FM  | 24W FRESH MEAT  | 960  | 650  |  |
| 19PG36FM  | 36W FRESH MEAT  | 1440 | 930  |  |
| 19PG48FM  | 48W FRESH MEAT  | 1920 | 1210 |  |
| 19PG60FM  | 60W FRESH MEAT  | 2400 | 1490 |  |
| 19PG72FM  | 72W FRESH MEAT  | 2880 | 1770 |  |
| 19PG96FM  | 96W FRESH MEAT  | 3840 | 2330 |  |
| 19PG144FM | 144W FRESH MEAT | 5760 | 3450 |  |
| 19PG24VG  | 24W VEGAN       | 1296 | 650  |  |
| 19PG36VG  | 36W VEGAN       | 1944 | 930  |  |
| 19PG48VG  | 48W VEGAN       | 2592 | 1210 |  |
| 19PG60VG  | 60W VEGAN       | 3240 | 1490 |  |
| 19PG72VG  | 72W VEGAN       | 3888 | 1770 |  |
| 19PG96VG  | 96W VEGAN       | 5184 | 2330 |  |
| 19PG144VG | 144W VEGAN      | 7776 | 3450 |  |