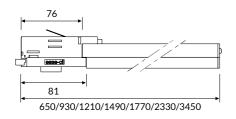

### COLOUR TEMPERATURE:

| COD       | Ä               | lm   | mm   |  |
|-----------|-----------------|------|------|--|
| 19PG24FM  | 24W FRESH MEAT  | 960  | 650  |  |
| 19PG36FM  | 36W FRESH MEAT  | 1440 | 930  |  |
| 19PG48FM  | 48W FRESH MEAT  | 1920 | 1210 |  |
| 19PG60FM  | 60W FRESH MEAT  | 2400 | 1490 |  |
| 19PG72FM  | 72W FRESH MEAT  | 2880 | 1770 |  |
| 19PG96FM  | 96W FRESH MEAT  | 3840 | 2330 |  |
| 19PG144FM | 144W FRESH MEAT | 5760 | 3450 |  |
| 19PG24VG  | 24W VEGAN       | 1296 | 650  |  |
| 19PG36VG  | 36W VEGAN       | 1944 | 930  |  |
| 19PG48VG  | 48W VEGAN       | 2592 | 1210 |  |
| 19PG60VG  | 60W VEGAN       | 3240 | 1490 |  |
| 19PG72VG  | 72W VEGAN       | 3888 | 1770 |  |
| 19PG96VG  | 96W VEGAN       | 5184 | 2330 |  |
| 19PG144VG | 144W VEGAN      | 7776 | 3450 |  |