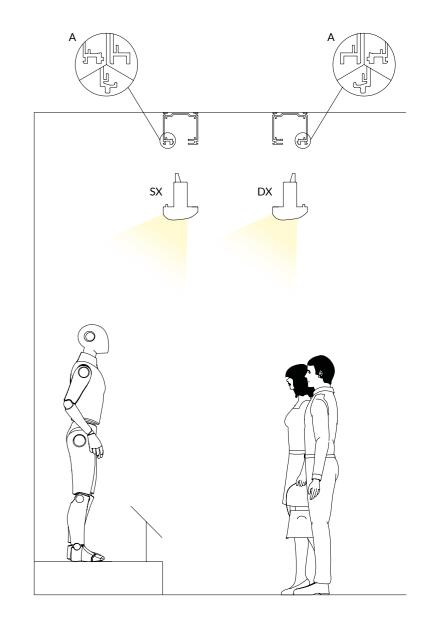

### QI AS APPLICATION ON EXISTING TRACK

In case of QI AS application on existing tracks, be careful to use the left or right version of the devices in order to direct the asymmetric flow properly.

The proper device must be choosen according to the "A" detail of the track (QI AS-SX or QI AS-DX).