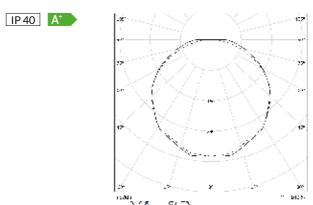

#### OPTIC

Methacrylate satin antistatic diffuser screen, UGR<22. ILC (Indirect Light Control) technology for partially indirect emission.

FRESH MEAT - VEGAN