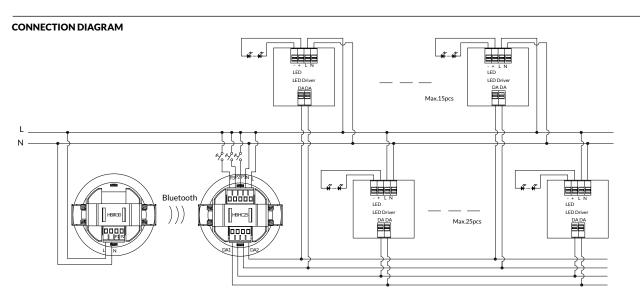

## DIMKIT-HCL-BT

DIMKITHCLBT is a smart sensor whose functions include Pir Detection, Daylight and the automatic control of the colour temperature. The free app can be used to set the latitude, date and time and to launch one of the nine preset profiles (colour temperature and brightness variation) depending on the location; the user can also customise their own profile. The master sensor controls 40 DALI devices and the slave sensors (code SENSHCLBTS). Manual Bluetooth wall controls (code HCLBTTD) can also be integrated.