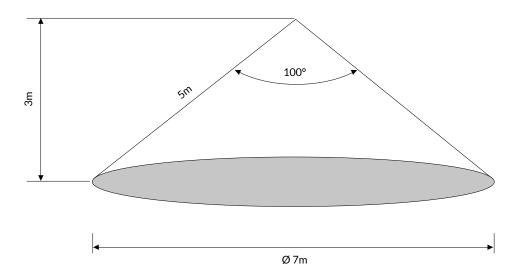

## DIMKIT-BT-EU Bluetooth° CASAMBI

## Sensor for EUROSTANDARD TRACK systems.

Intelligent motion and brightness sensor that controls devices without the need to wire. The lighting management system ensures that the luminaires are switched on and dimmed according to the time of day and presence. Lighting systems with editable color temperature change during the day based on preset lighting scenes via App. The products communicate with each other in a mesh network. The range of Bluetooth is increased without the use of gateways, routers, repeaters or extra cables.





COD

DIMKITBTEU

## Technical Note

## DETECTION ZONE