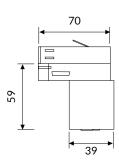

## DIMKIT-BT-EU Bluetooth° CASAMBI

## Sensor for EUROSTANDARD TRACK systems.

Intelligent motion and brightness sensor that controls devices without the need to wire. The lighting management system ensures that the luminaires are switched on and dimmed according to the time of day and presence. Lighting systems with editable color temperature change during the day based on preset lighting scenes via App. The products communicate with each other in a mesh network. The range of Bluetooth is increased without the use of gateways, routers, repeaters or extra cables.





COD

DIMKITBTEU

## Technical Note

## DETECTION ZONE