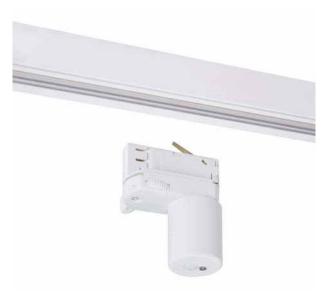

## DIMKIT-BT-EU Bluetooth° CASAMBI

## Sensor for EUROSTANDARD TRACK systems.

Intelligent motion and brightness sensor that controls devices without the need to wire. The lighting management system ensures that the luminaires are switched on and dimmed according to the time of day and presence. Lighting systems with editable color temperature change during the day based on preset lighting scenes via App. The products communicate with each other in a mesh network. The range of Bluetooth is increased without the use of gateways, routers, repeaters or extra cables.

COD

DIMKITBTEU